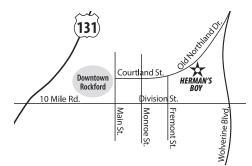

Lazzari lump charcoal and Big Green Egg grills are in stock.

Select from our **aged cheeses**, seasonings, sauces, spice mixes and cheese spreads.

Mackinac Style Fudge

Visit the Coffee Ranch, Home of Herman's Boy Inc. 220 old Northland Dr., Rockford, MI 49341 (616) 866-2900 • www.hermansboy.com